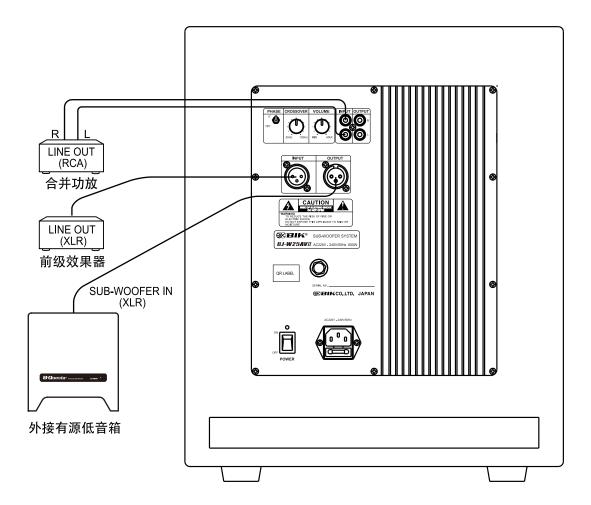

读本文。

| ▲ 警 | 告 | 警告<br>无视或误用会有造成人身事故的可能性。        |
|-----|---|---------------------------------|
| ▲ 注 | 意 | 注意<br>无视或误用会有造成人身伤残、或对财产损坏的可能性。 |

### ⚠ 警告

- 在使用时、如果有冒烟、异味、异音等异常现象发生、为避免发生火灾、触电现象等、请立即切断本机电源、然后拔下AC电源插头。 确认没有再冒烟后、到贩卖店进行修理。
- 在使用时如有水或异物等混入机体内、首先切断机体电源、然后拔下电源插头。请尽快与经销商联系、进行修理。
- 在未进行维修的状态下使用、会引起火灾、触电现象等问题。
- 请勿分解、改装本机器、会引起火灾、触电、故障等现象。绝对不可以打开本机器的外壳、会引起触电事故。内部的检查、 修理等请委托经销商。
- 请勿在浴室内使用、会引起火灾、触电等现象。
- 请防止机器进水或使机器受潮、会引起火灾、触电等现象。
- 电源插头不要插入电压(AC220V AC240V)以外的电源上。有造成火灾、触电的危险。
- 请不要用带有灰尘、或带有湿气的插头和插座、会引起火灾等现象。

### \Lambda 注意

- 旅行等长时间不使用时、为了安全请务必拔下插头。
- 如近距离内有雷电现象时、请拔下电源插头,由于雷电原因,会引起火灾、触电、故障等现象。
- 移动时首先关闭电源开关、然后务必拔下电源插头。
- 请勿放置在灶台、加湿器及有油烟、雾气的地方。会引起火灾、触电等现象。
- ●请勿放置在不安稳的桌上、或倾斜的地方。会容易掉落、翻倒而造成损坏、损伤等现象。
- 请勿放置在紧闭车窗的汽车内、或阳光直射及高温的地方。以免造成零部件的损坏、而引起火灾。

#### 各部分的功能及名称

#### 功率放大器面板



— 5 —



# 故障分析处理

如感觉有故障根据以下方法检查。偶尔会有因为操作错误而误认为是故障的现象。 根据以下方法检查也不能解决的情况下,请直接联系贩买店。

| 故障症状                                                                                | 原因         | 解决方法                        |
|-------------------------------------------------------------------------------------|------------|-----------------------------|
| 没有电源                                                                                | ● 电源线没有插好。 | ● 请插好电源插头, 将旋钮调整到适当位置。      |
| <ul> <li>电源接通但是没有声音。</li> <li>● 音乐旋钮或麦克旋钮设定在最小的位置。</li> <li>● 输入信号选择不正确。</li> </ul> |            | ● 调节适当的音量。<br>● 请选择正确的音源信号。 |

# 产品规格

| 功率放大器部分    |              | 电源及其他       |             |
|------------|--------------|-------------|-------------|
| 最大输出       | 350W / 4Ω    | 电源电压        | 220V - 240V |
| 频率特性       |