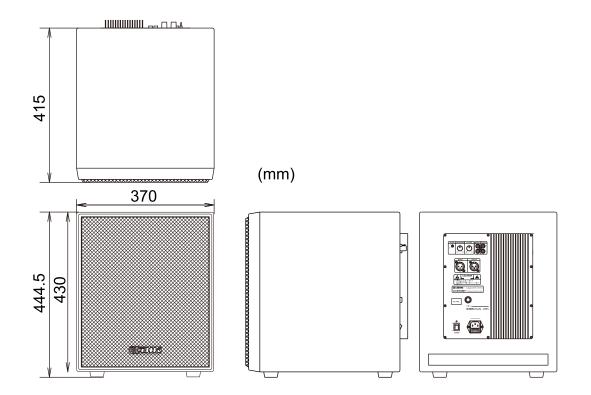

#### Power Supply, Others

| Power Voltage          | 220V - 240V         |
|------------------------|---------------------|
| Power Consumption      | 400W                |
| Dimensions (W X H X D) | 370 X 444.5 X 415mm |
| Weight                 | 21.4 Kg             |
| Accessories            | · ·                 |
| Owner's manual         |                     |
| Power cord             |                     |
|                        |                     |

# 产品规格

| 功率放大器部分    |              | 电源及其他       |             |
|------------|--------------|-------------|-------------|
| 最大输出       | 350W / 4Ω    | 电源电压        | 220V - 240V |
| 频率特性       | 20Hz - 150Hz | 电源功耗        |             |
| 遮断频率连续可变调节 | 50Hz -150Hz  | 外形尺寸(长×高×宽) |             |
| 相位连续可变调节   | 0° -180°     |             |             |
| 扬声器部分      |              | 附属品         | 5           |
| 低音单元       | 12寸圆锥形       | 使用说明书       |             |
|            |              | 电源连接线       | (1个)        |