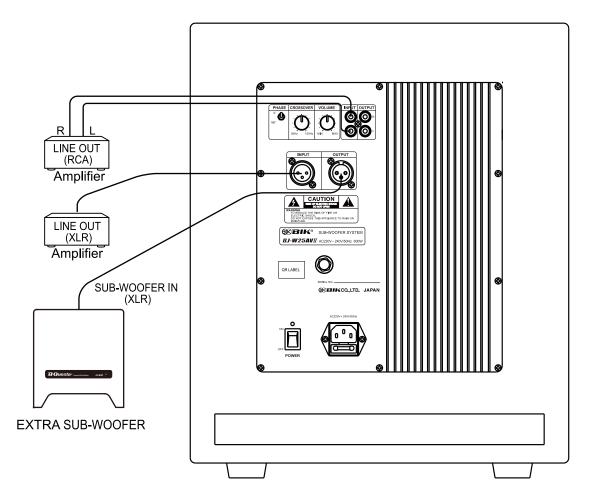

g should be taken out of outlet.
- In case the thunder is generated near-by, take power supply plug out of outlet right away, or it may cause a fire or an electric shock.
- If this product needs to be moved, switch off first, and then take power supply plug out, or it may damage cord, and may cause a fire or an electric shock.
- Do not put this product near cooking counter or damp supply outlet, or it may cause a fire or an electric shock.
- Do not put this product on unstable desk, it may damage or injury when dropped.
- Do not leave this product for a longer period such as in the cars where all windows are shut, or place where direct sunshine hits,
- or it may damage each part of this product, and may cause a fire.

### FUNCTION AND NAME

#### **AMPLIFIER PANEL**



— 2 —

# CONNECTION



# ANY TROUBLES?

Any troubles? Please check the followings. Your careless mistakes seem to be troubles. Consult with your dealers in case any troubles can not be solved after checking the followings.

| Trouble                 | Cause                                                                                                                    | Remedy                                                                                                      |
|-------------------------|--------------------------------------------------------------------------------------------------------------------------|-------------------------------------------------------------------------------------------------------------|
| Can not power on        | The power cord is not connected.