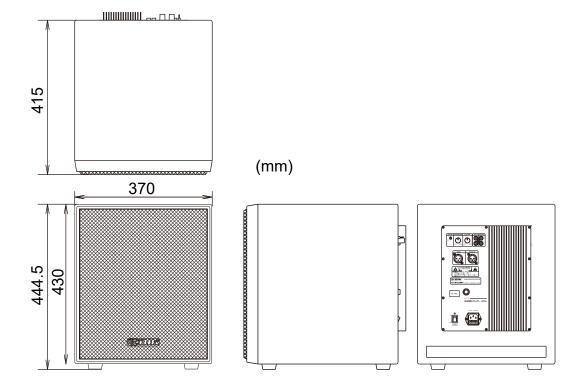

#### Power Supply, Others

| Power Voltage          | 220V - 240V         |
|------------------------|---------------------|
| Power Consumption      | 400W                |
| Dimensions (W X H X D) | 370 X 444.5 X 415mm |
| Weight                 | 21.4 Kg             |
| Accessories            | · ·                 |
| Owner's manual         |                     |
| Power cord             |                     |
|                        |                     |