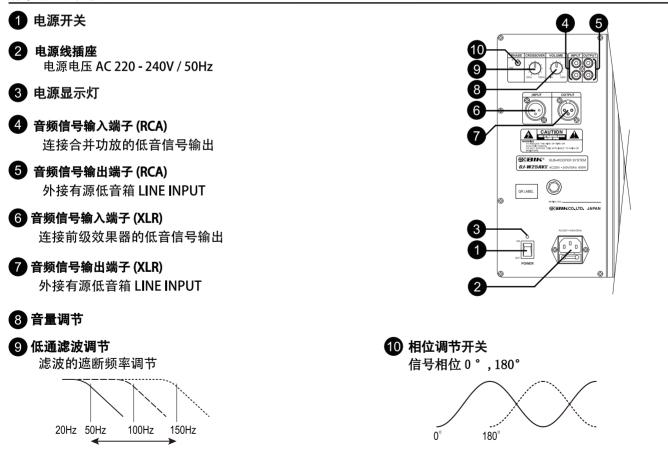

### FUNCTION AND NAME

#### 各部分的功能及名称

#### 功率放大器面板

— 5 —

#### **AMPLIFIER PANEL**

— 2 —