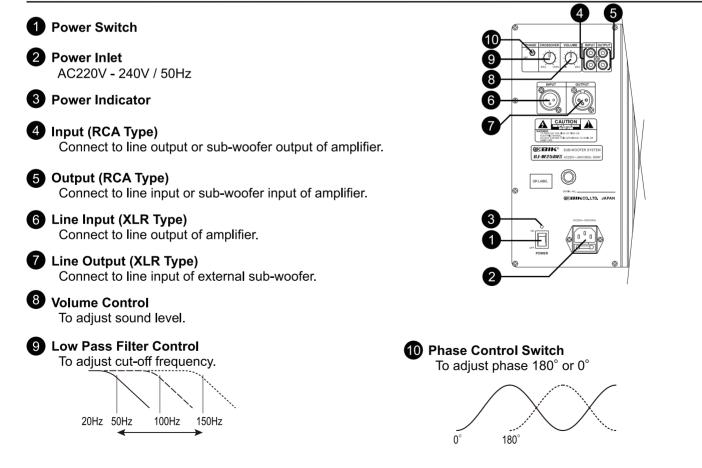

### FUNCTION AND NAME

#### **AMPLIFIER PANEL**

— 2 —

#### 各部分的功能及名称

#### 功率放大器面板

— 5 —